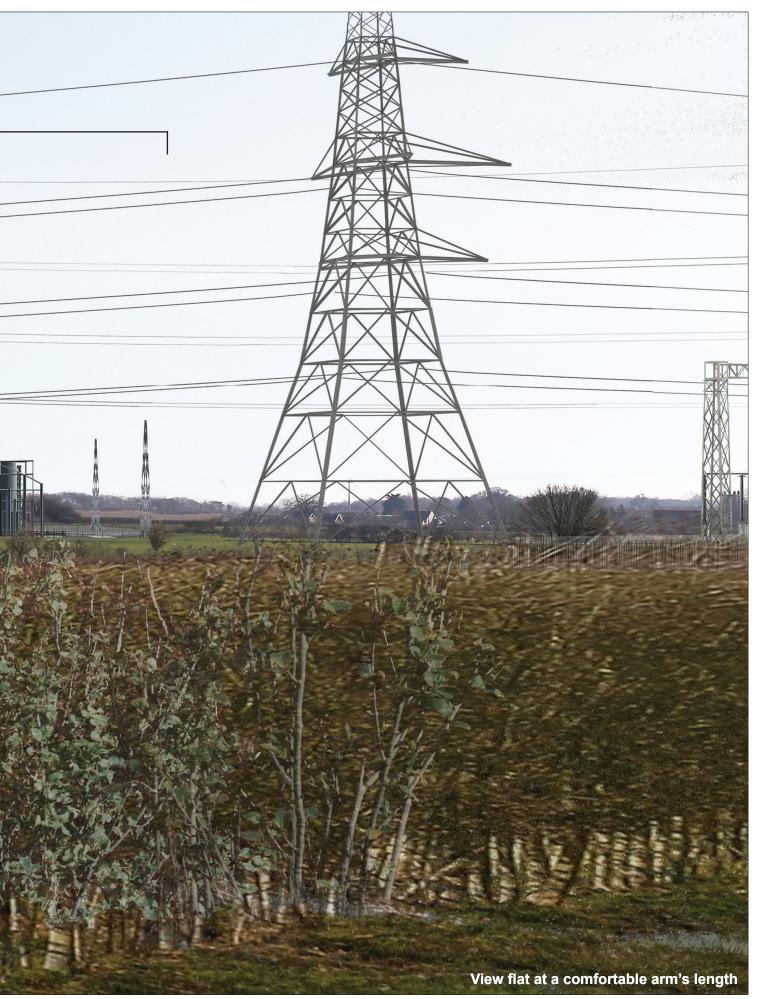

P:\2015\150887\_EA1N&2\GIS\ArcGIS\ArcMap\ONSHORE\ES\_LVIA\LVIA\_FIGURES\EA1N\150887\_EA1N\_ES\_LVIA\_Fig29\_13\_VP\_DDP.mxd

OS reference: Eye level: Direction of view:

640884 E 261654 N 25 m AOD 132°

Horizontal field of view: Principal viewing distance: 812.5 mm Paper size: Correct printed image size: 820 x 260 mm

53.5° (planar projection) 841 x 297 mm (half A1)

Camera: Lens: Camera height: Date and time:

Canon EOS 5D Mark II 50mm (Canon EF 50mm f/1.4) 1.5 m ÀGL 22/02/2019, 13:47:28

Contains Ordnance Survey digital data © Crown copyright, All rights reserved 2019 Licence number 0100031673