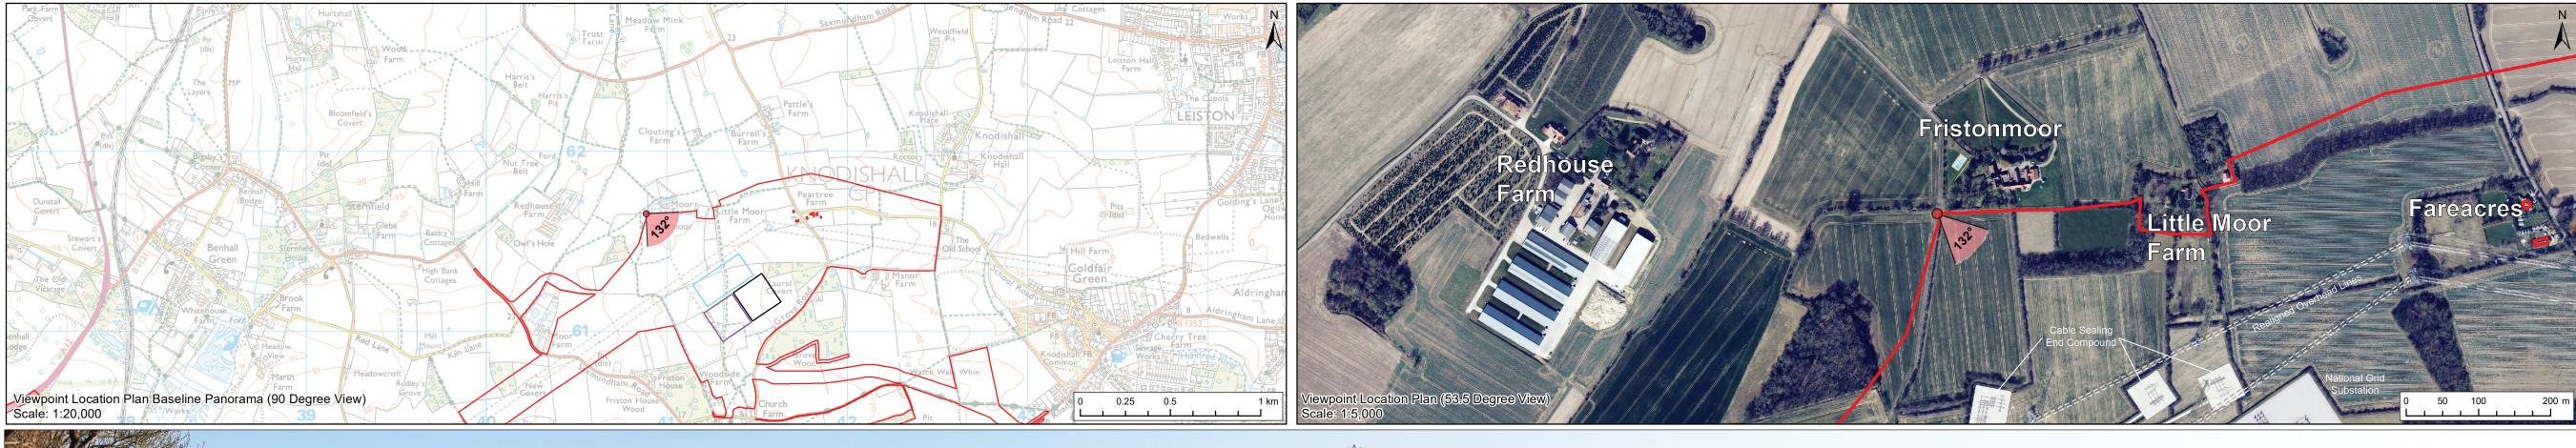

Viewpoint 5: Public Right of Way, near Moor Farm

| Drg No | EA1N-DWF-ENV-REP-IBR-000366 |                                    |  |  |  |
|--------|-----------------------------|------------------------------------|--|--|--|
| Rev    | 2                           | Coordinate                         |  |  |  |
| Date   | 29/08/19                    | System:<br>BNG<br>Datum:<br>OSGB36 |  |  |  |
| Figure | 29.17a                      |                                    |  |  |  |

P:\2015\150887\_EA1N&2\GIS\ArcGIS\ArcMap\ONSHORE\ES\_LVIA\LVIA\_FIGURES\EA1N\150887\_EA1N\_ES\_LVIA\_Fig29\_13\_VP\_DDP.mxd

OS reference: Eye level: Direction of view:

640884 E 261654 N 25 m AOD 132°

Horizontal field of view: Principal viewing distance: 812.5 mm Paper size: Correct printed image size: 820 x 260 mm

53.5° (planar projection) 841 x 297 mm (half A1)

Camera: Lens: Camera height: Date and time:

Canon EOS 5D Mark II 50mm (Canon EF 50mm f/1.4) 1.5 m ÀGL 22/02/2019, 13:47:28

Contains Ordnance Survey digital data © Crown copyright, All rights reserved 2019 Licence number 0100031673