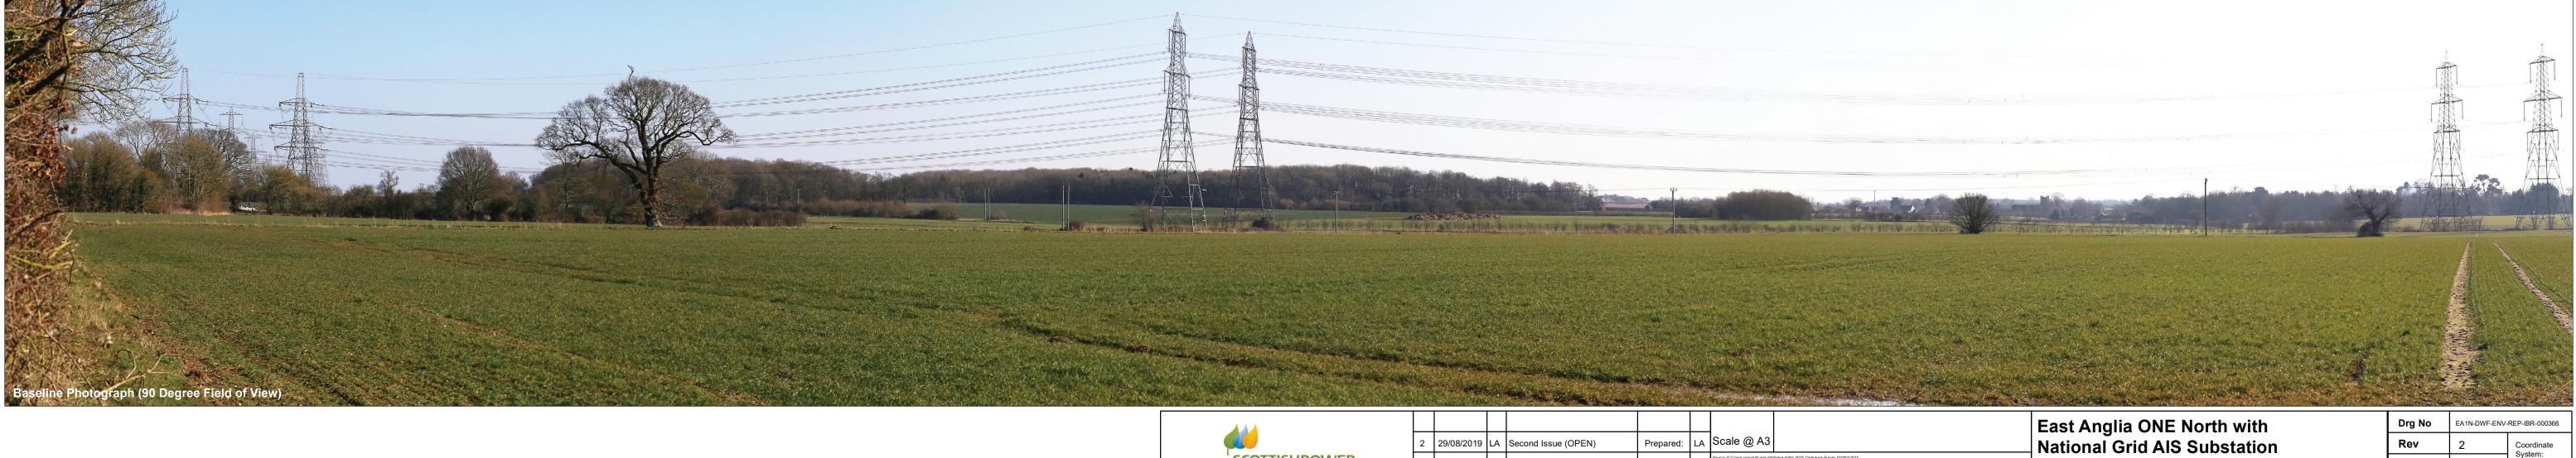

Viewpoint 5: Public Right of Way, near Moor Farm

| Drg No | EA1N-DWF-ENV-REP-IBR-000366 |                                    |  |  |  |
|--------|-----------------------------|------------------------------------|--|--|--|
| Rev    | 2                           | Coordinate                         |  |  |  |
| Date   | 29/08/19                    | System:<br>BNG<br>Datum:<br>OSGB36 |  |  |  |
| Figure | 29.17a                      |                                    |  |  |  |

P:\2015\150887\_EA1N&2\GIS\ArcGIS\ArcMap\ONSHORE\ES\_LVIA\LVIA\_FIGURES\EA1N\150887\_EA1N\_ES\_LVIA\_Fig29\_13\_VP\_DDP.mxd

OS reference: Eye level: Direction of view:

640884 E 261654 N 25 m AOD 132°

Horizontal field of view: Principal viewing distance: 812.5 mm Paper size: Correct printed image size: 820 x 260 mm

53.5° (planar projection) 841 x 297 mm (half A1)

Camera: Lens: Camera height: Date and time:

Canon EOS 5D Mark II 50mm (Canon EF 50mm f/1.4) 1.5 m ÀGL 22/02/2019, 13:47:28

Contains Ordnance Survey digital data © Crown copyright, All rights reserved 2019 Licence number 0100031673