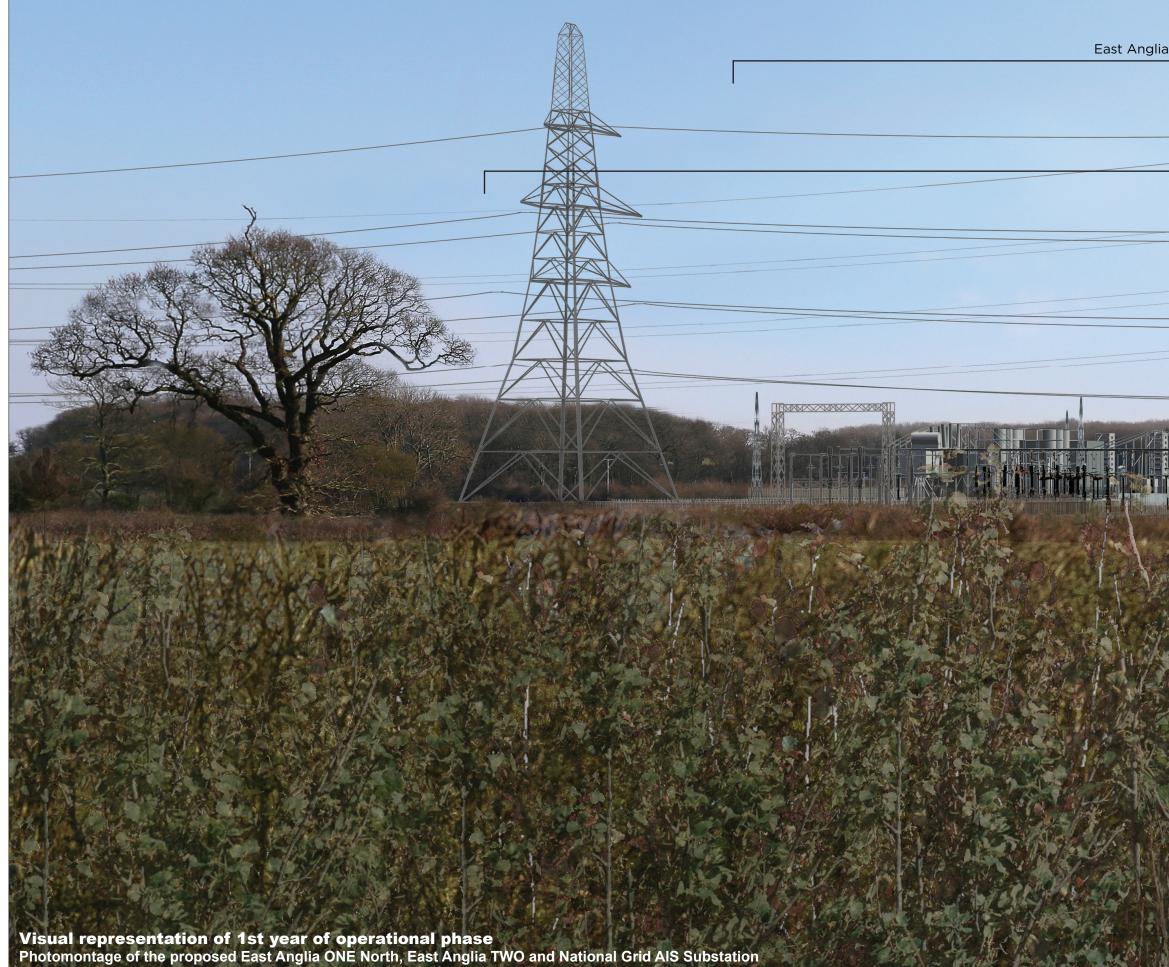

## Figure: 29.17b Viewpoint 5: Public Right of Way, near Moor Farm

OS reference: Eye level: Direction of view:

640884 E 261654 N 25 m AOD 132°

Horizontal field of view: Principal viewing distance: 812.5 mm Paper size: Correct printed image size: 820 x 260 mm

53.5° (planar projection) 841 x 297 mm (half A1)

Camera: Lens: Camera height: Date and time:

Canon EOS 5D Mark II 50mm (Canon EF 50mm f/1.4) 1.5 m ÀGL 22/02/2019, 13:47:28

Contains Ordnance Survey digital data © Crown copyright, All rights reserved 2019 Licence number 0100031673

## Figure: 29.17c Viewpoint 5: Public Right of Way, near Moor Farm

OS reference: Eye level: Direction of view:

640884 E 261654 N 25 m AOD 132°

Horizontal field of view: Principal viewing distance: 812.5 mm Paper size: Correct printed image size: 820 x 260 mm