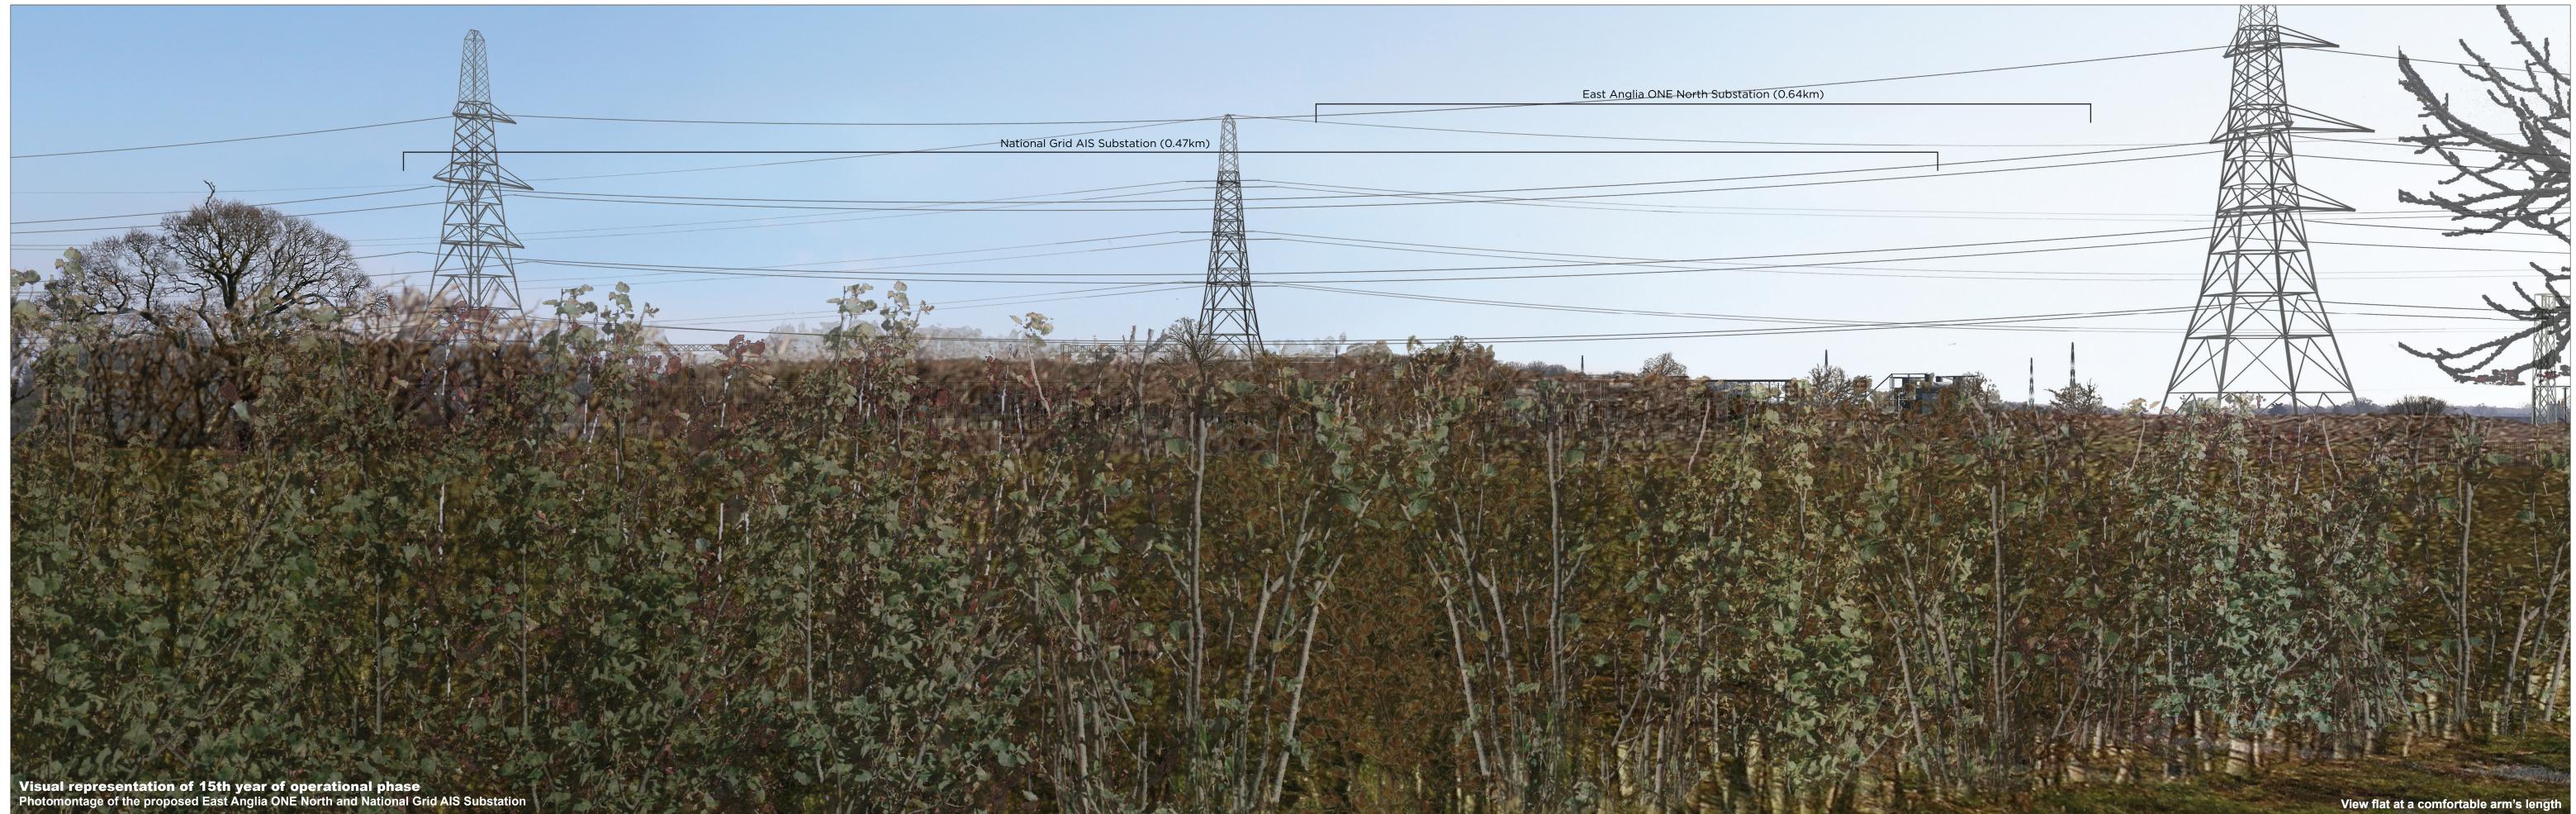

53.5° (planar projection) 841 x 297 mm (half A1)

Camera: Lens: Camera height: Date and time: Canon EOS 5D Mark II 50mm (Canon EF 50mm f/1.4) 1.5 m ÀGL 22/02/2019, 13:47:28

East Anglia TWO Substation (0.65km)

East Anglia ONE North Substation (0.64km) National Grid AIS Substation (0.47km) 

Contains Ordnance Survey digital data © Crown copyright, All rights reserved 2019 Licence number 0100031673

## Figure: 29.17d Viewpoint 5: Public Right of Way, near Moor Farm

Visual representation of 15th year of operational phase Photomontage of the proposed East Anglia ONE North, East Anglia TWO and National Grid AIS Substation