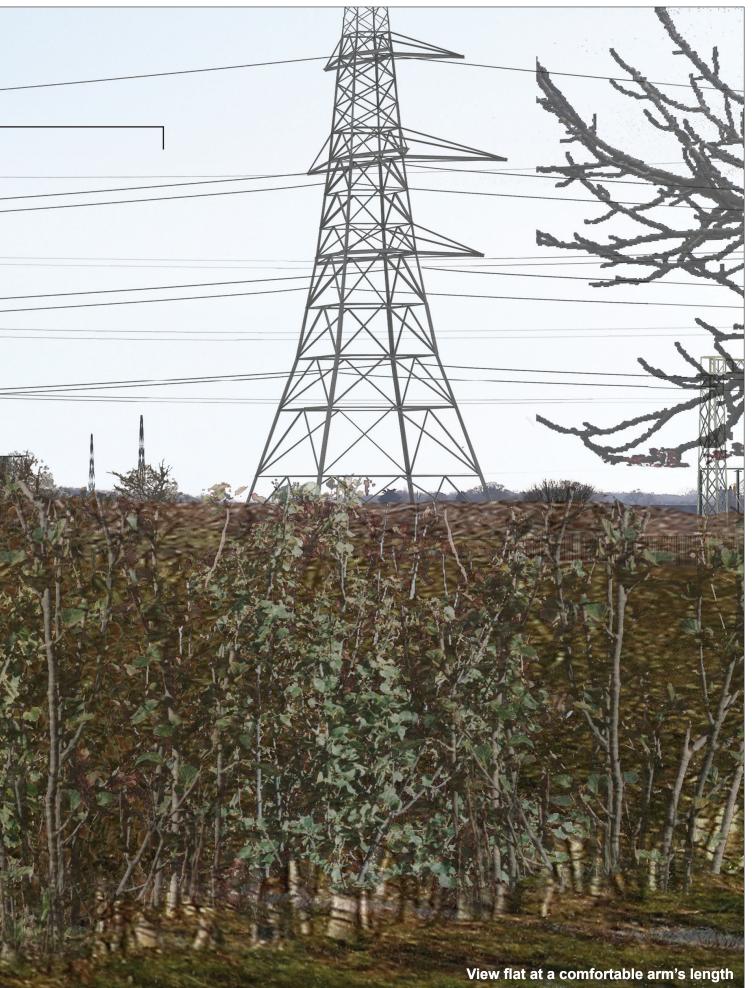

## Figure: 29.17b Viewpoint 5: Public Right of Way, near Moor Farm

OS reference: Eye level: Direction of view:

640884 E 261654 N 25 m AOD 132°

Horizontal field of view: Principal viewing distance: 812.5 mm Paper size: Correct printed image size: 820 x 260 mm

53.5° (planar projection) 841 x 297 mm (half A1)

Camera: Lens: Camera height: Date and time:

Canon EOS 5D Mark II 50mm (Canon EF 50mm f/1.4) 1.5 m ÀGL 22/02/2019, 13:47:28

Contains Ordnance Survey digital data © Crown copyright, All rights reserved 2019 Licence number 0100031673