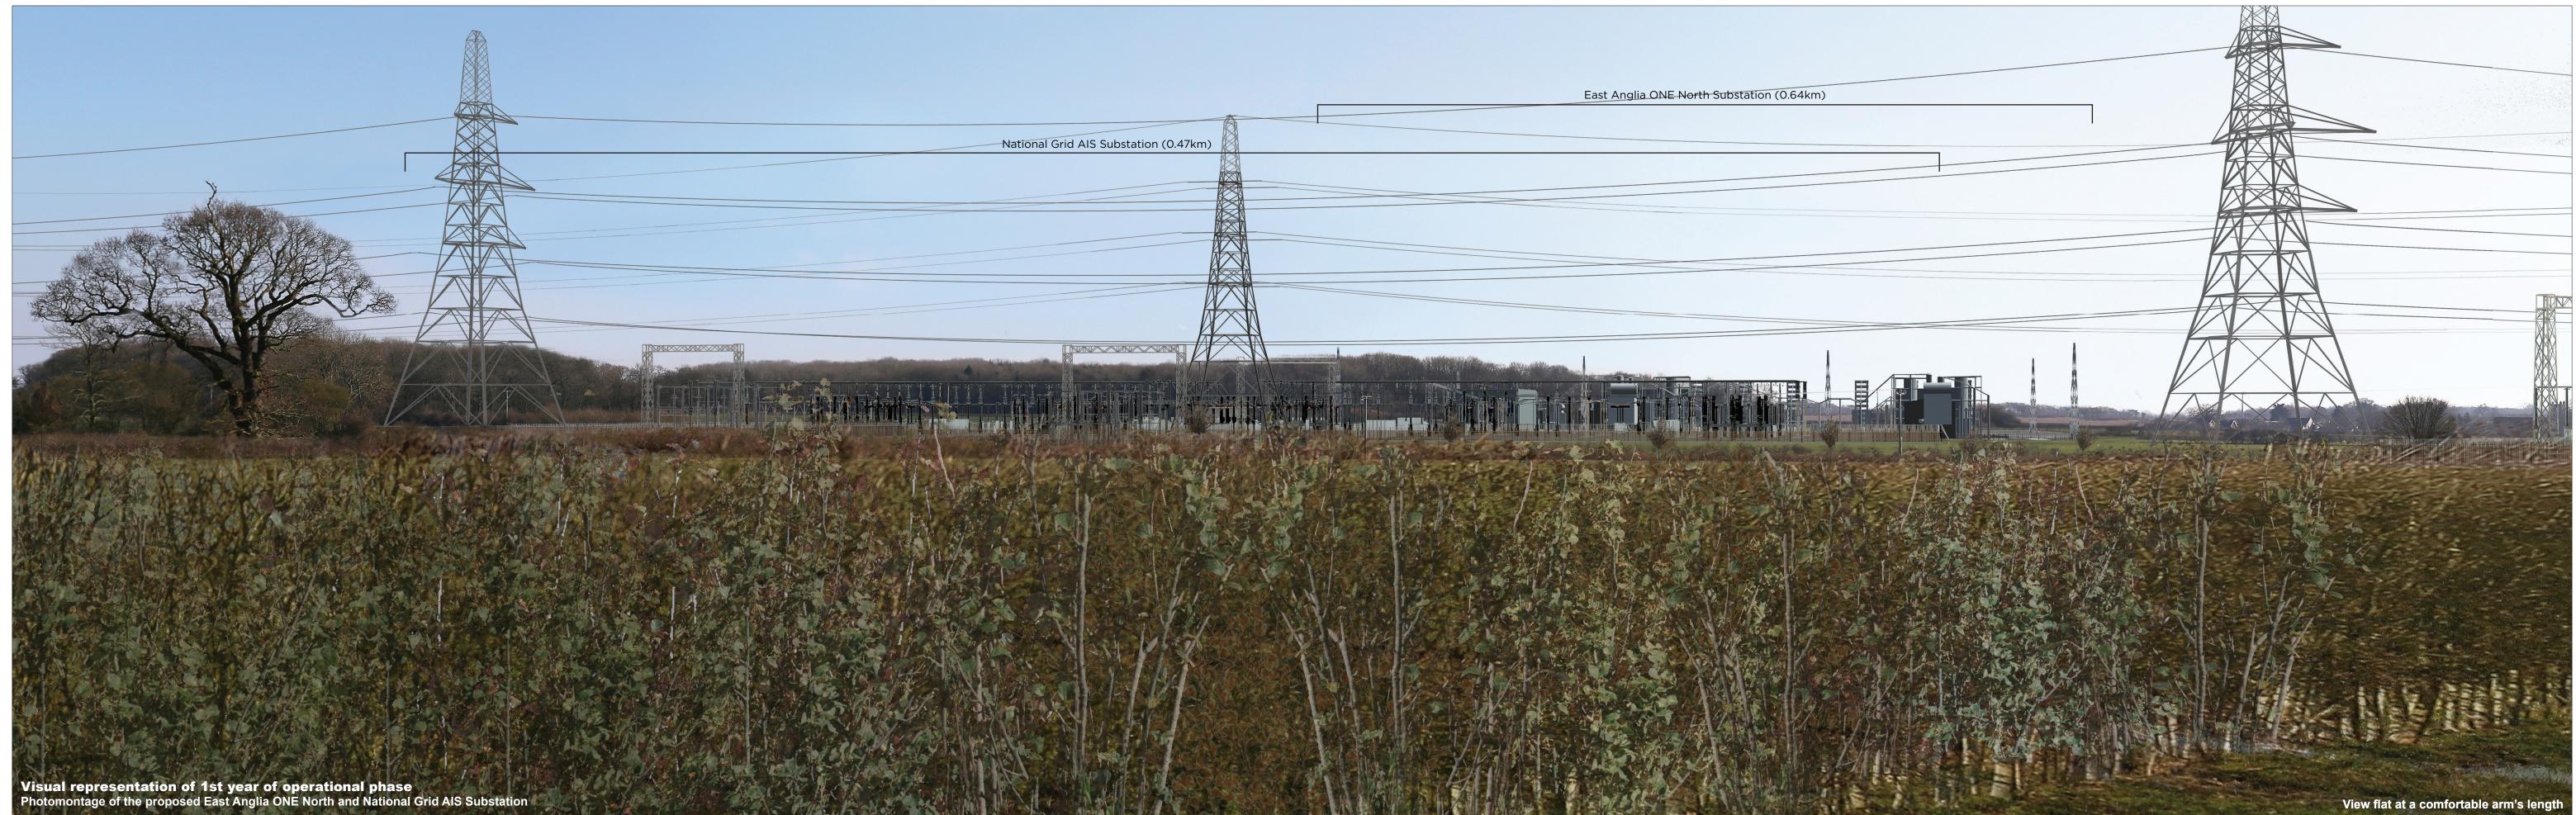

## Figure: 29.17c Viewpoint 5: Public Right of Way, near Moor Farm

OS reference: Eye level: Direction of view:

640884 E 261654 N 25 m AOD 132°

Horizontal field of view: Principal viewing distance: 812.5 mm Paper size: Correct printed image size: 820 x 260 mm

53.5° (planar projection) 841 x 297 mm (half A1)

Camera: Lens: Camera height: Date and time: Canon EOS 5D Mark II 50mm (Canon EF 50mm f/1.4) 1.5 m ÀGL 22/02/2019, 13:47:28

East Anglia TWO Substation (0.65km)

East Anglia ONE North Substation (0.64km) National Grid AIS Substation (0.47km) 

Contains Ordnance Survey digital data © Crown copyright, All rights reserved 2019 Licence number 0100031673