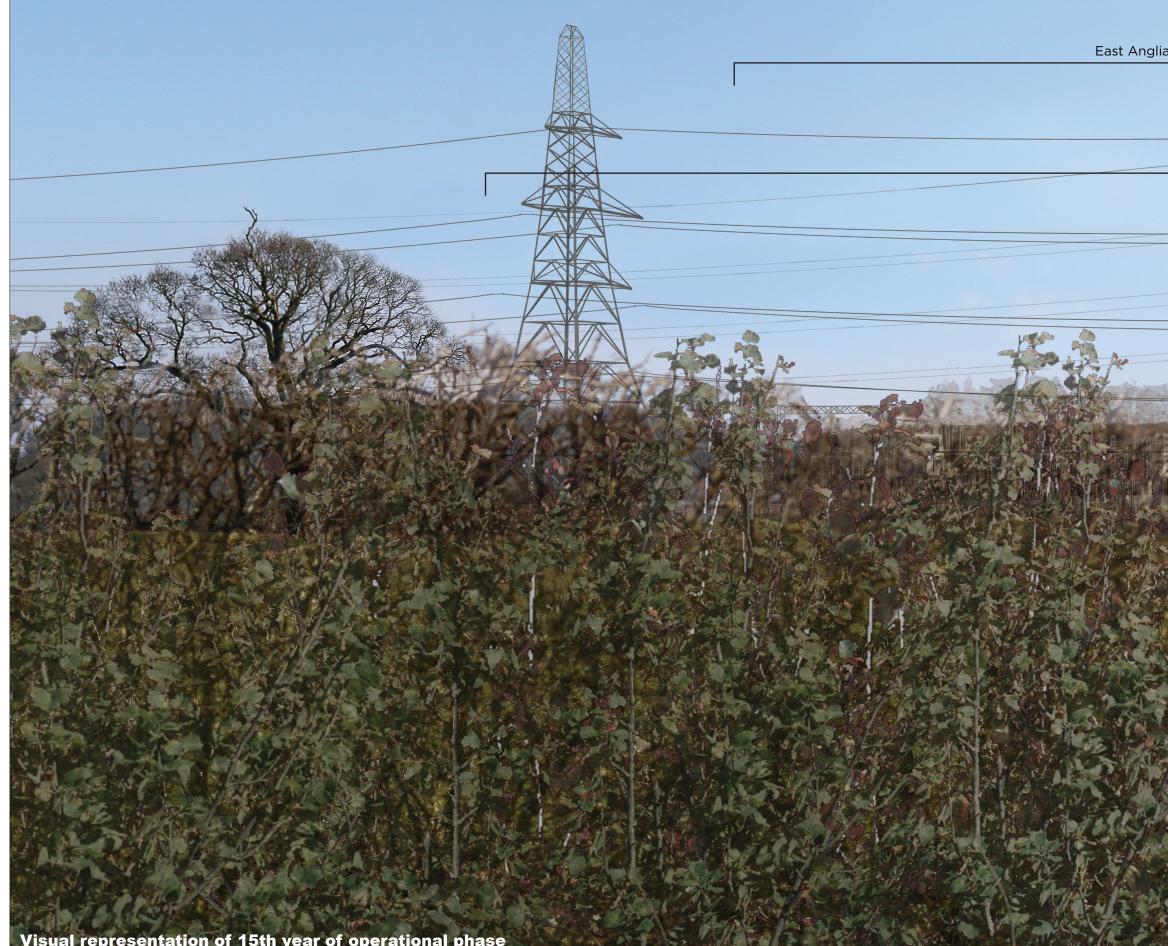

## Figure: 29.17d Viewpoint 5: Public Right of Way, near Moor Farm

Visual representation of 15th year of operational phase Photomontage of the proposed East Anglia ONE North, East Anglia TWO and National Grid AIS Substation

## Figure: 29.17e Viewpoint 5: Public Right of Way, near Moor Farm